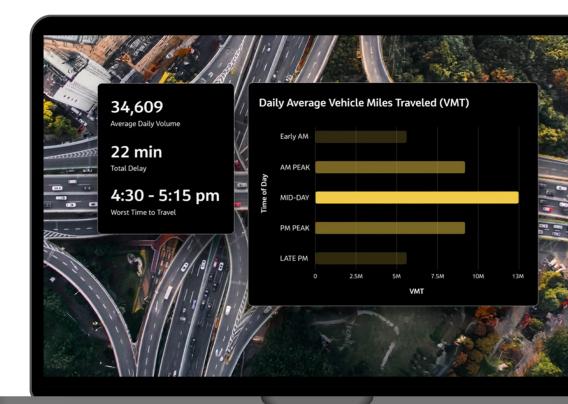

### **Operations Solutions**

Use real-time and historical traffic flow insights and dashboards to solve capacity constraints and develop traffic management plans.