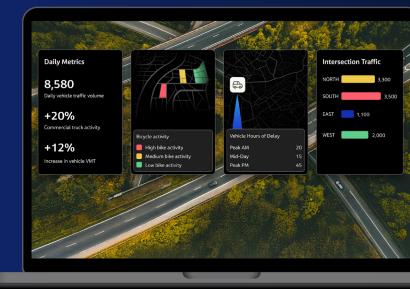

### **Operations Solutions**

Use real-time and historical traffic flow insights and dashboards to solve capacity constraints and develop traffic management plans.

Transportation challenges are expanding and evolving. Data-driven insights provide answers to your biggest transportation questions.

Get instant access to the following traffic metrics for any road, without sensors.