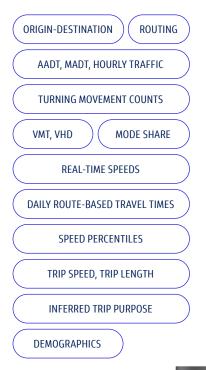

Transportation challenges are expanding and evolving. Data-driven insights provide answers to your biggest transportation questions.

Get instant access to the following traffic metrics for any road, without sensors.

#### **Fundamental Analytics**